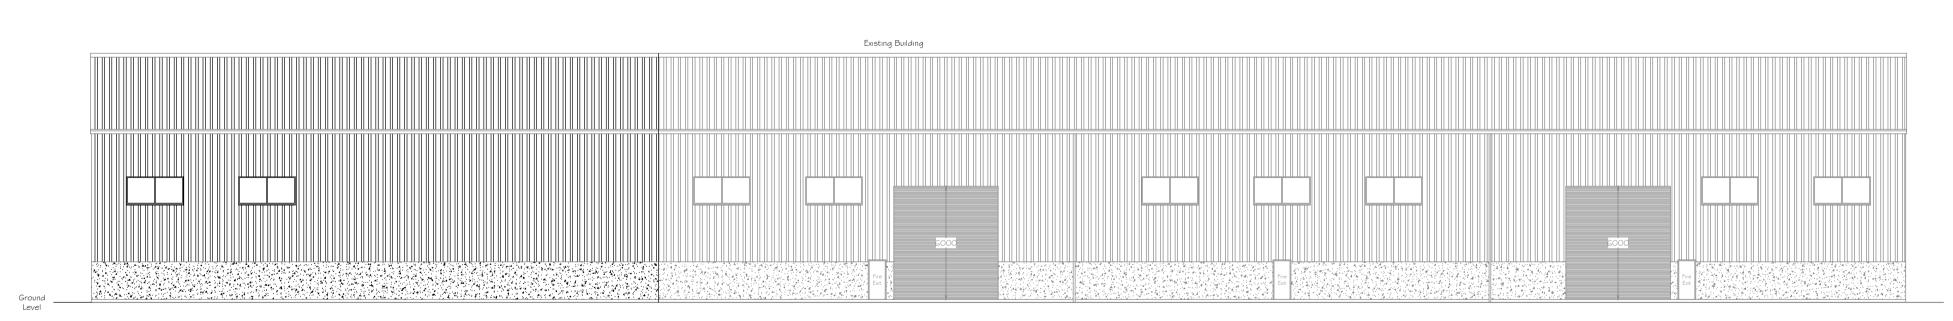

SCALE BAR 1:200

North West Elevation - Road Facing

South West Elevation - Facing Radnor Office

South East Elevation - Facing Treatment Plant

North East Elevation - Facing Borehole