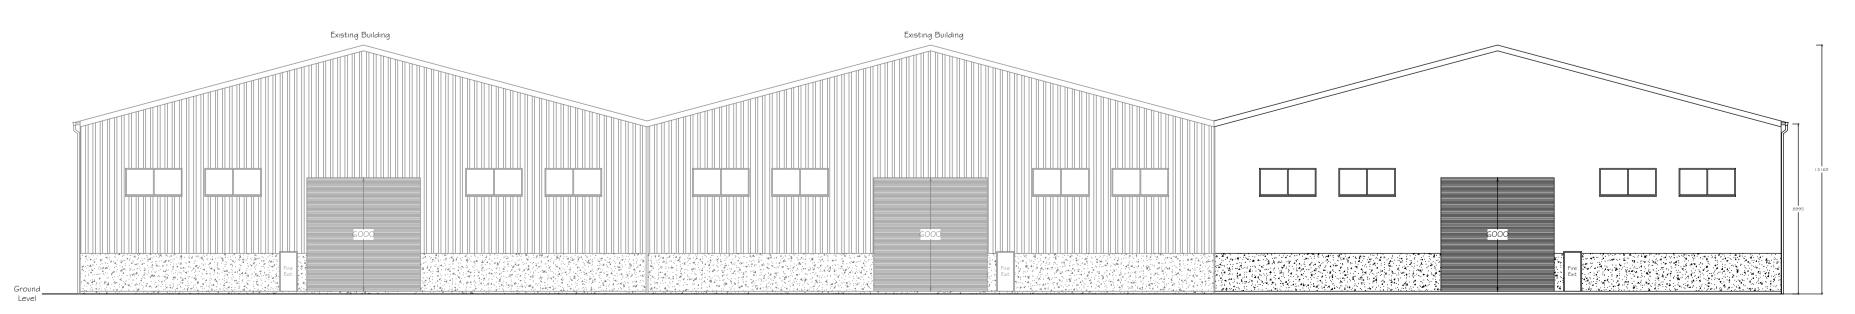

SCALE BAR 1:200

North West Elevation - Road Facing

South West Elevation - Facing Radnor Office

South East Elevation - Facing Treatment Plant

North East Elevation - Facing Borehole

PROMAP LICENCE No: 10020449

RESERVED

39 Broad Street, Newtown, Powys, SY16 2BQ

JOB:

Proposed Storage Building Extension, Heartsease Farm, Knighton, LD7 1LU

CLIENT:

Mr J Watkins and Son

Proposed Elevations