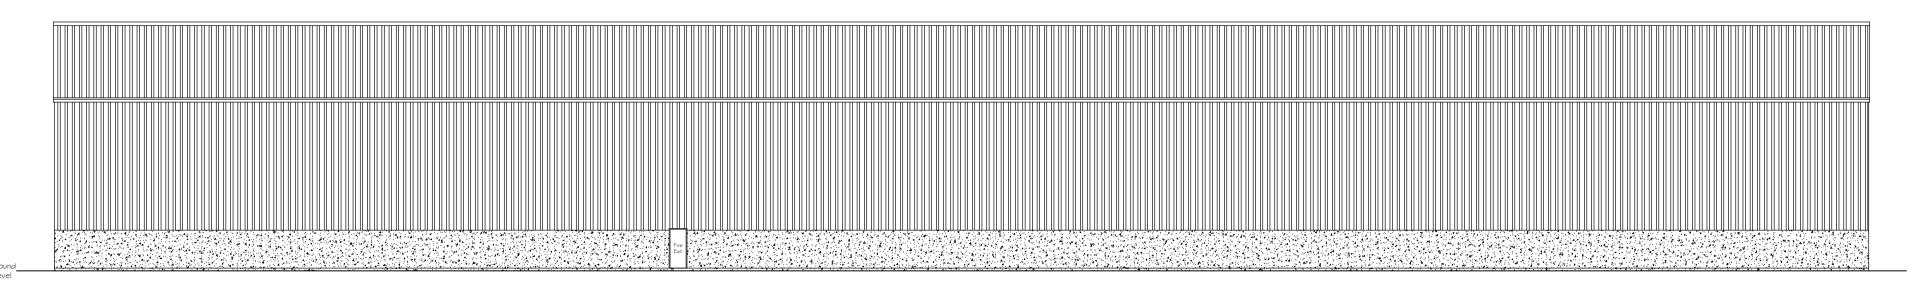

SCALE BAR 1:200

North West Elevation - Road Facing

South West Elevation - Facing Radnor Office

South East Elevation - Facing Treatment Plant

North East Elevation - Facing Borehole