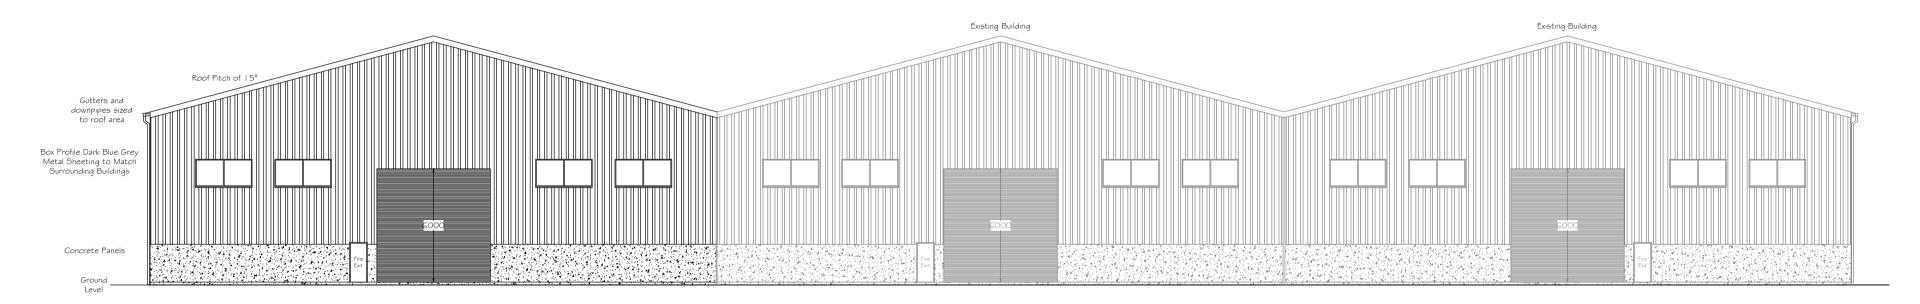

SCALE BAR 1:200

North West Elevation - Road Facing

South West Elevation - Facing Radnor Office

South East Elevation - Facing Treatment Plant

North East Elevation - Facing Borehole